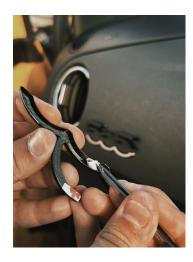

# Step 2.

Remove the tape backing from one of the covers using your fingers or a pair of tweezers

# Step 3.

Once you're happy, place the cover over the 500 badge and apply pressure for around 15 seconds to ensure it sticks. Continue to run your fingers over the cover and apply pressure to make sure it's stuck to the underlying badge.