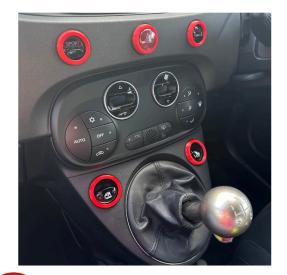

## <u>Step 4.</u>

Continue the previous step to fit the second ring.

## <u>Step 5.</u>

Sit back and admire the new rings!

Thank you for your purchase with us!

Window Switch Covers Window Switch Covers designed to fit the ABARTH Series 4.

COLOURS MAY VARY SLIGHTLY FROM IMAGE