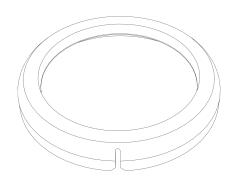

# **ABARTH Window Switch Covers**

#### **INSTRUCTIONS**

## **Before Installation:**

1. Note that the 'notch' is the bottom.





#### <u>Step 1.</u>

Clean the area using a microfiber cloth to remove any dust or excess dirt.

#### <u>Step 2.</u>

Remove the tape backing from the first cover and line it up to the button ring.

## <u>Step 3.</u>

Once you're happy, place the cover over the ring and apply pressure for around 15 seconds to ensure it sticks.

## <u>Step 4.</u>

Continue the previous step to fit the second ring.

## <u>Step 5.</u>

Sit back and admire the new rings!

Thank you for your purchase with us!







Window Switch Covers Window Switch Covers designed to fit the ABARTH Series 4.

COLOURS MAY VARY SLIGHTLY FROM IMAGE