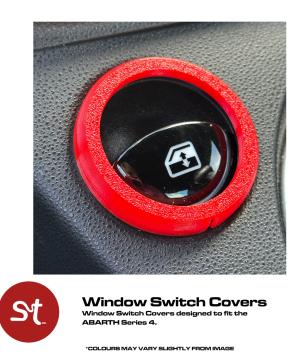

# **ABARTH Window Switch Covers**

## <u>Step 5.</u>

Sit back and admire the new rings!

Thank you for your purchase with us!

Window Switch Covers Window Switch Covers designed to fit the ABARTH Series 4.

COLOURS MAY VARY SLIGHTLY FROM IMAGE